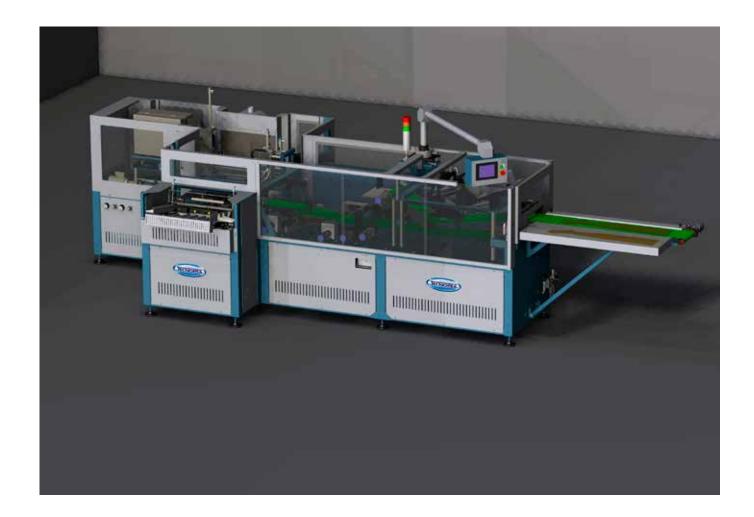

#### **WOMAN STOCKINGS PACKAGING**

SMARTFOLD + SMARTBAG

Automatic packaging line for stockings, knee-highs and pantyhose in polypropylene bags. Automatic packaging line comprising of an automatic folding module SmartFold connected to a bagging unit SmartBag. This system can be connected to the boarding machine or manually loaded from a dedicated conveyer. A servo-motor on each conveyer of the folding module allows a fine tuning of folding length for each individual style to store into machine memory. SmartBag has the possibility to adjust electronically the bag width to process different sizes. Machine can operate with V, C or L boards.