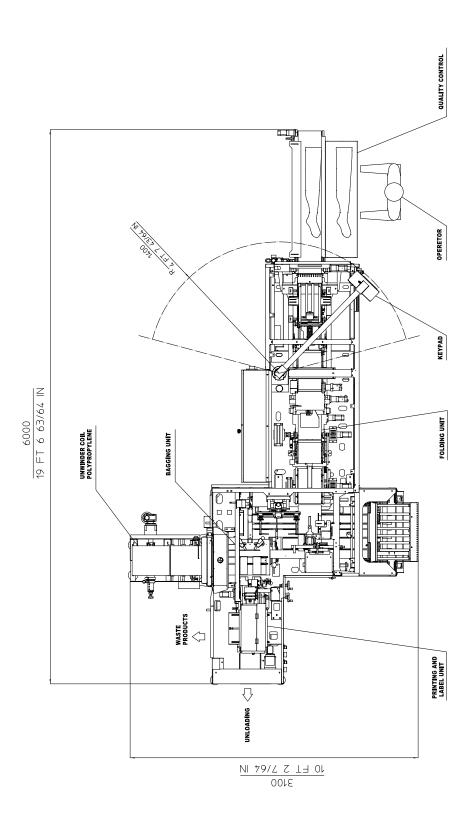

#### **WOMAN STOCKINGS PACKAGING**

SMARTFOLD + SMARTBAG

Automatic packaging line for stockings, knee-highs and pantyhose in polypropylene bags. Automatic packaging line comprising of an automatic folding module SmartFold connected to a bagging unit SmartBag. This system can be connected to the boarding machine or manually loaded from a dedicated conveyer. A servo-motor on each conveyer of the folding module allows a fine tuning of folding length for each individual style to store into machine memory. SmartBag has the possibility to adjust electronically the bag width to process different sizes. Machine can operate with V, C or L boards.

#### SMARTFOLD + SMARTBAG

| Specifications     | Values                    |
|--------------------|---------------------------|
| Dimensions         | 3.100 x 6.000 x 1.800 (h) |
| Weight             | 2.000 Kg                  |
| Air pressure       | 6 bar                     |
| Air consumption    | 278 NI/min                |
| Installed power    | 5 kW                      |
| Minimum cycle time | 5 Sec.                    |
| Max. Production    | 60 Dz/hr                  |